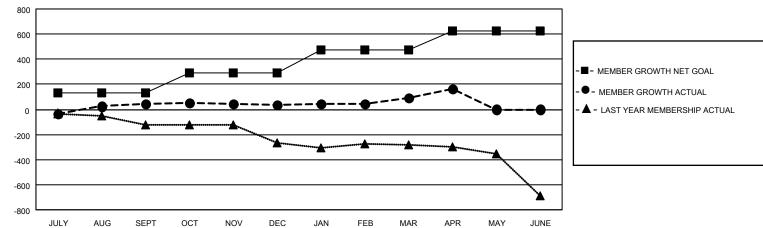

## GAT MONTHLY MEMBERSHIP PROGRESS REPORT

Multiple District 35

Results as of: 4/30/2021 LOCATION: FLORIDA

|               | Club          | os          |               | Members  RESULTS FOR 2020-2021 |                        |                         |                                                    |  |
|---------------|---------------|-------------|---------------|--------------------------------|------------------------|-------------------------|----------------------------------------------------|--|
|               | RESULTS FOR   | R 2020-2021 |               |                                |                        |                         |                                                    |  |
| QUARTER       | NEW CLUB GOAL | NEW CLUBS   | DROPPED CLUBS | QUARTER MEME                   | BER GROWTH NET<br>GOAL | MEMBER GROWTH<br>ACTUAL | DROPPED<br>MEMBERS ACTUAL<br>(including transfers) |  |
| JULY/AUG/SEPT | 2             | 1           | 2             | JULY/AUG/SEPT                  | 133                    | 253                     | 174                                                |  |
| OCT/NOV/DEC   | 4             | 2           | 1             | OCT/NOV/DEC                    | 158                    | 282                     | 260                                                |  |
| JAN/FEB/MAR   | 2             | 1           | 2             | JAN/FEB/MAR                    | 186                    | 233                     | 146                                                |  |
| APR/MAY/JUNE  | 0             | 2           | 0             | APR/MAY/JUNE                   | 145                    | 131                     | 43                                                 |  |

## GOALS AND ACTUAL MEMBERS CUMULATIVE

| DROPPED CLUBS: 5  |     | 113 CLUBS OF 222 ADDED 1 OR MORE<br>NEW MEMBERS | GENDER DISTRIBUTION  MALE 2,720 (54.52%) |                |       |
|-------------------|-----|-------------------------------------------------|------------------------------------------|----------------|-------|
| DROPPED MEMBERS   |     |                                                 | FEMALE                                   | 2,269 (45.48%) |       |
| DECEASED          | 82  | CLICK HERE FOR CUMULATIVE                       | TOTAL FAMILY UNIT MEMBERS                |                | 1,183 |
| CLUB CANCELLED 10 |     | MEMBERSHIP DATA                                 |                                          |                | 0.40  |
| OTHER             | 532 |                                                 | FAMILY MEMBERS PAYING HALF DUES          |                | 613   |
| TOTAL             | 624 |                                                 | 0000                                     |                |       |