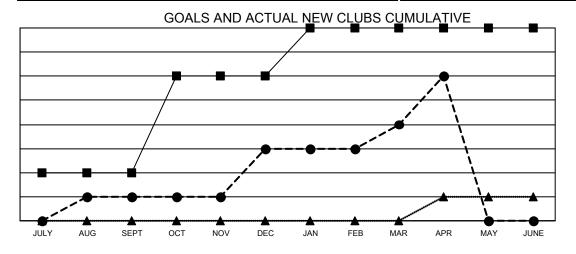

## GAT MONTHLY MEMBERSHIP PROGRESS REPORT

Multiple District 35

Results as of: 4/30/2021 LOCATION: FLORIDA

|               | Club          | os          |               | Members  RESULTS FOR 2020-2021 |                        |                         |                                                    |  |
|---------------|---------------|-------------|---------------|--------------------------------|------------------------|-------------------------|----------------------------------------------------|--|
|               | RESULTS FOR   | R 2020-2021 |               |                                |                        |                         |                                                    |  |
| QUARTER       | NEW CLUB GOAL | NEW CLUBS   | DROPPED CLUBS | QUARTER MEME                   | BER GROWTH NET<br>GOAL | MEMBER GROWTH<br>ACTUAL | DROPPED<br>MEMBERS ACTUAL<br>(including transfers) |  |
| JULY/AUG/SEPT | 2             | 1           | 2             | JULY/AUG/SEPT                  | 133                    | 253                     | 174                                                |  |
| OCT/NOV/DEC   | 4             | 2           | 1             | OCT/NOV/DEC                    | 158                    | 282                     | 260                                                |  |
| JAN/FEB/MAR   | 2             | 1           | 2             | JAN/FEB/MAR                    | 186                    | 233                     | 146                                                |  |
| APR/MAY/JUNE  | 0             | 2           | 0             | APR/MAY/JUNE                   | 145                    | 131                     | 43                                                 |  |

- CURRENT YEAR GOALS FOR NEW CLUBS

- CURRENT YEAR ACTUAL NEW CLUBS

▲ - LAST YEAR ACTUAL NEW CLUBS